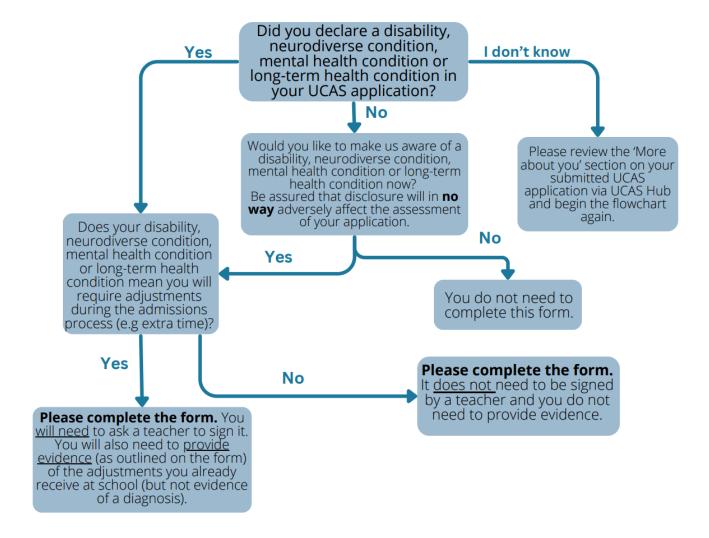

## Adjustments at interview - Disability, Neurodiverse Condition & Long-term illness

If you wish to request any adjustments for a disability, neurodiverse condition and long-term illness at any interview, to which you may be invited, the relevant documentation should be submitted to the online survey (link below). You should download the 'Adjustments at Interview Form' – available from the application acknowledgement pack website – before completing the survey:

https://cambridge.eu.qualtrics.com/jfe/form/SV 3F64DJlgJUG4Bw2